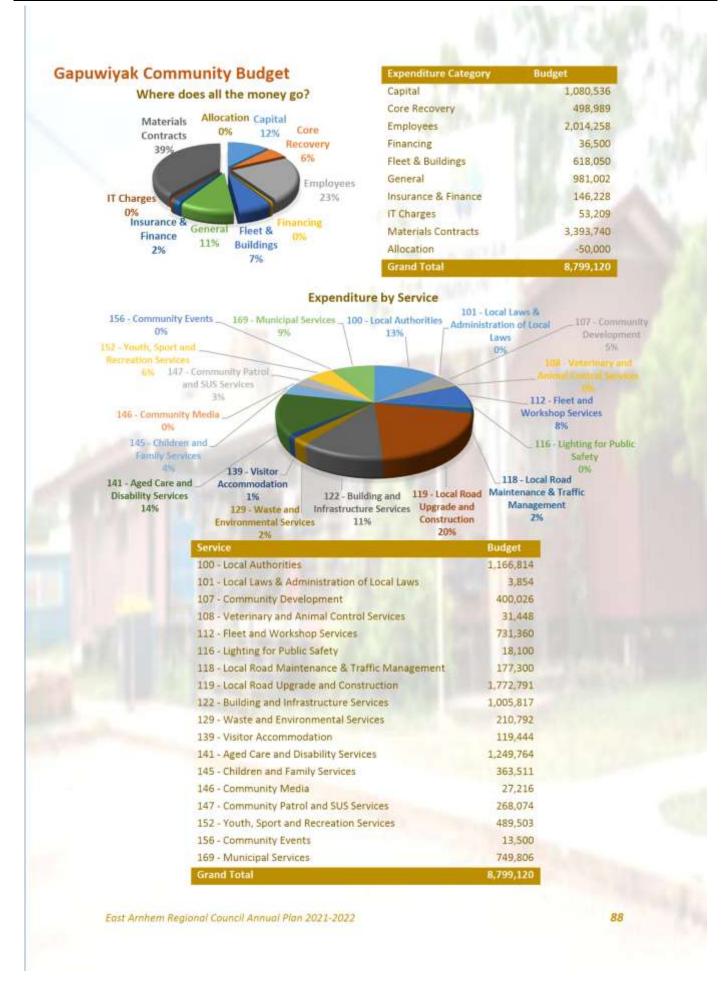

2,854     |
| 107 - Community Development                       | 208,601   |
| 108 - Veterinary and Animal Control Services      | 5,900     |
| 116 - Lighting for Public Safety                  | 13,600    |
| 118 - Local Road Maintenance & Traffic Management | 25,000    |
| 122 - Building and Infrastructure Services        | 101,875   |
| 129 - Waste and Environmental Services            | 73,988    |
| 147 - Community Patrol and SUS Services           | 185,822   |
| 152 - Youth, Sport and Recreation Services        | 33,142    |
| 156 - Community Events                            | 7,000     |
| 169 - Municipal Services                          | 308,495   |
| Grand Total                                       | 1,693,735 |

East Arnhem Regional Council Annual Plan 2021-2022

85









# **Yirrkala Community Budget**

## Where does all the money go?



| Expenditure Category | Budget    |
|----------------------|-----------|
| Capital              | 991,095   |
| Core Recovery        | 417,146   |
| Employees            | 2,182,238 |
| Financing            | 15,500    |
| Fleet & Buildings    | 396,259   |
| General              | 969,608   |
| Insurance & Finance  | 134,422   |
| IT Charges           | 60,328    |
| Materials Contracts  | 2,043,305 |
| Grand Total          | 7,209,901 |

# **Expenditure by Service**



| 5ervice                                           | Budget    |
|---------------------------------------------------|-----------|
| 100 - Local Authorities                           | 1,458,014 |
| 101 - Local Laws & Administration of Local Laws   |