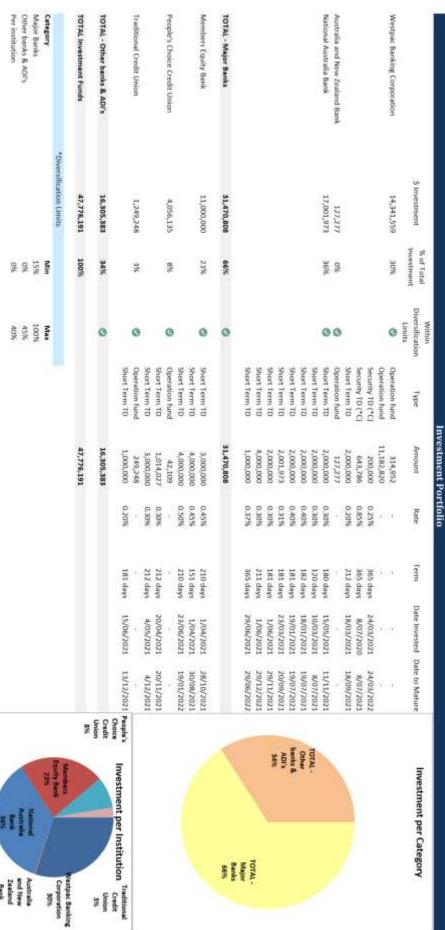

|
| Net Equity is made up of<br>Net Assets Carried                                 | 21,443,056                              | 23,788,86                               |
| Net Impact of Leases                                                           | (146,062)                               | 25,700,000                              |
| Net Cash Carried Forward                                                       | 8,360,585                               | 6,333,424                               |
| Net Equity                                                                     | 29,657,579                              | 30,122,284                              |

Attachment 4 Page 153

East Arnhem Regional Council Monthly Investment Report As at June 30, 2021



Australia and New Zealand Bank 0%

Attachment 5 Page 154



Attachment 5 Page 155

### **Unexpended Grants**

| Grant                                                                                                                  | C/F Balance |
|------------------------------------------------------------------------------------------------------------------------|-------------|
| 100 - Local Authorities                                                                                                |             |
| 1543 - Local Authority Project Funding 2016-2017                                                                       | 279,859     |
| 1587 - Local Authority Project Funding 2017-2018                                                                       | 518,040     |
| 1