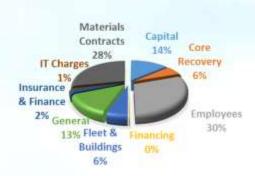

,601   |
| 108 - Veterinary and Animal Control Services      | 5,900     |
| 116 - Lighting for Public Safety                  | 13,600    |
| 118 - Local Road Maintenance & Traffic Management | 25,000    |
| 122 - Building and Infrastructure Services        | 101,875   |
| 129 - Waste and Environmental Services            | 73,988    |
| 147 - Community Patrol and SUS Services           | 185,822   |
| 152 - Youth, Sport and Recreation Services        | 33,142    |
| 156 - Community Events                            | 7,000     |
| 169 - Municipal Services                          | 308,495   |
| Grand Total                                       | 1,693,735 |

East Arnhem Regional Council Annual Plan 2021-2022

85









# **Yirrkala Community Budget**

## Where does all the money go?



| Expenditure Category | Budget    |
|----------------------|-----------|
| Capital              | 991,095   |
| Core Recovery        | 417,146   |
| Employees            | 2,182,238 |
| Financing            | 15,500    |
| Fleet & Buildings    | 396,259   |
| General              | 969,608   |
| Insurance & Finance  | 134,422   |
| IT Charges           | 60,328    |
| Materials Contracts  | 2,043,305 |
| Grand Total          | 7,209,901 |

# **Expenditure by Service**



| 5ervice                                           | Budget    |
|---------------------------------------------------|-----------|
| 100 - Local Authorities                           | 1,458,014 |
| 101 - Local Laws & Administration of Local Laws   | 2,254     |
| 107 - Community Development                       | 476