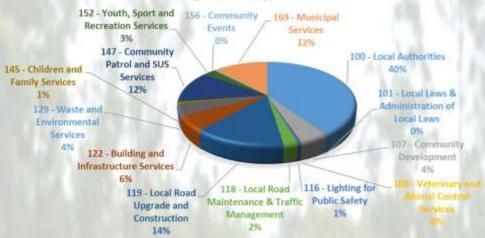

e does all the money go?



| Expenditure Category              | Budget           |
|-----------------------------------|------------------|
| Capital                           | 258,777          |
| Core Recovery                     | 64,646           |
| Employees                         | 362,533          |
| Financing                         | 5,200            |
| Fleet & Buildings                 | 67,937           |
| General                           | 518,892          |
| Insurance & Finance               | 10,709           |
| IT Charges                        | 7,117            |
| Materials Contracts               | 572,258          |
| Grand Total                       | 1,868,068        |
| IT Charges<br>Materials Contracts | 7,117<br>572,258 |

# **Expenditure by Service**



| Service                                           | Budget    |
|---------------------------------------------------|-----------|
| 100 - Local Authorities                           | 753,595   |
| 101 - Local Laws & Administration of Local Laws   | 2,104     |
| 107 - Community Development                       | 77,394    |
| 108 - Veterinary and Animal Control Services      | 3,000     |
| 116 - Lighting for Public Safety                  | 12,500    |
| 118 - Local Road Maintenance & Traffic Management | 40,000    |
| 119 - Local Road Upgrade and Construction         | 260,000   |
| 122 - Building and Infrastructure Services        | 108,601   |
| 129 - Waste and Environmental Services            | 83,805    |
| 145 - Children and Family Services                | 15,033    |
| 147