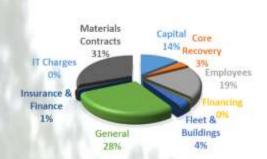

t | 337,844   |
| 122 - Building and Infrastructure Services        | 766,316   |
| 129 - Waste and Environmental Services            | 686,053   |
| 141 - Aged Care and Disability Services           | 1,346,558 |
| 145 - Children and Family Services                | 470,028   |
| 146 - Community Media                             | 37,796    |
| 147 - Community Patrol and SUS Services           | 349,060   |
| 152 - Youth, Sport and Recreation Services        | 492,813   |
| 156 - Community Events                            | 13,500    |
| 169 - Municipal Services                          | 685,068   |
| Grand Total                                       | 7,209,901 |

East Arnhem Regional Council Annual Plan 2021-2022

90

# **Gunyangara Community Budget**

# Where does all the money go?



| Expenditure Category              | Budget           |
|-----------------------------------|------------------|
| Capital                           | 258,777          |
| Core Recovery                     | 64,646           |
| Employees                         | 362,533          |
| Financing                         | 5,200            |
| Fleet & Buildings                 | 67,937           |
| General                           | 518,892          |
| Insurance & Finance               | 10,709           |
| IT Charges                        | 7,117            |
| Materials Contracts               | 572,258          |
| Grand Total                       | 1,868,068        |
| IT Charges<br>Materials Contracts | 7,117<br>572,258 |

# **Expenditure by Service**



| Service