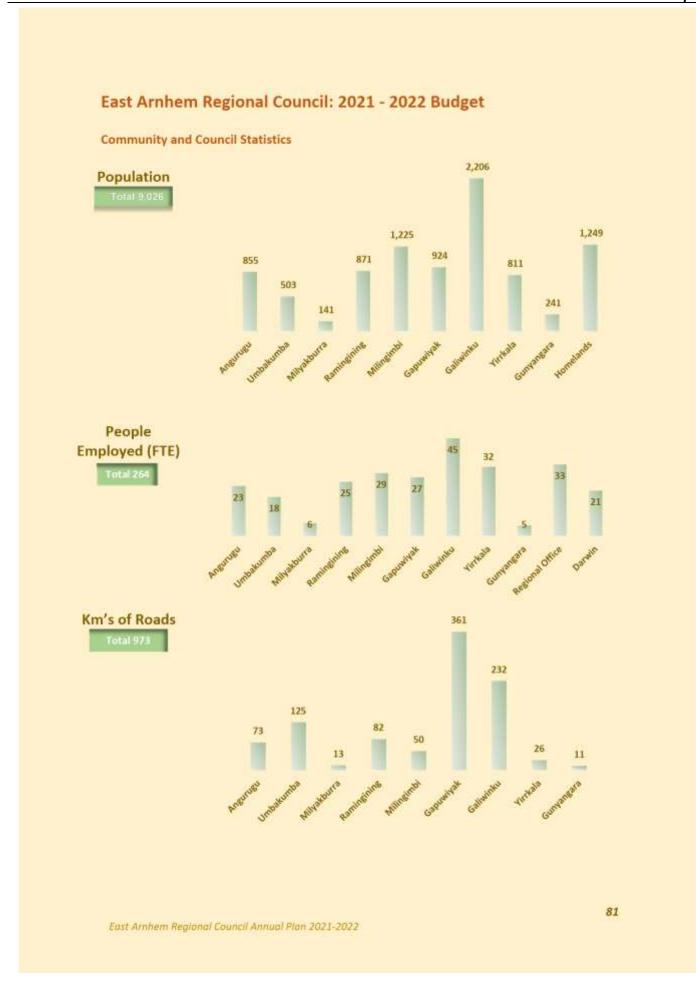

0                                 | (759,448)              | 759,448     | 0                       | 0                      |            |
| 167 - Corporate Services                                | 0                  | 10,057,112                        | (2,629,407)            | (7,132,080) | 0                       | 0                      | 295,625    |
| 21 - Darwin                                             | 0                  | 10,057,112                        | (3,388,855)            | (6,372,632) | 0                       | 0                      | 295,625    |
| Grand Total Surplus / (Deficit)                         | 9,038,953          | 9,038,953 43,561,405 (51,260,326) | (51,260,326)           | (0)         | (11,678,875) 10,467,920 | 10,467,920             | 129,07     |







# **Umbakumba Community Budget**

### Where does all the money go?



| <b>Expenditure Category</b> | Budget    |
|-----------------------------|-----------|
| Capital                     | 1,020,221 |
| Core Recovery               | 220,415   |
| Employees                   | 1,211,812 |
| Financing                   | 8,050     |
| Fleet & Buildings           | 508,033   |
| General                     | 492,346   |
| Insurance & Finance         | 74,785    |
| IT Charges                  | 41,345    |
| Materials Contracts         | 423,115   |
| Grand Total                 | 4,000,123 |

Maintenance & Traffic

### **Expenditure by Service**



Infrastructure

Services, 3%

Services, 4%

| Services, 4%                     | Services, 3%         | Management, 2% |
|----------------