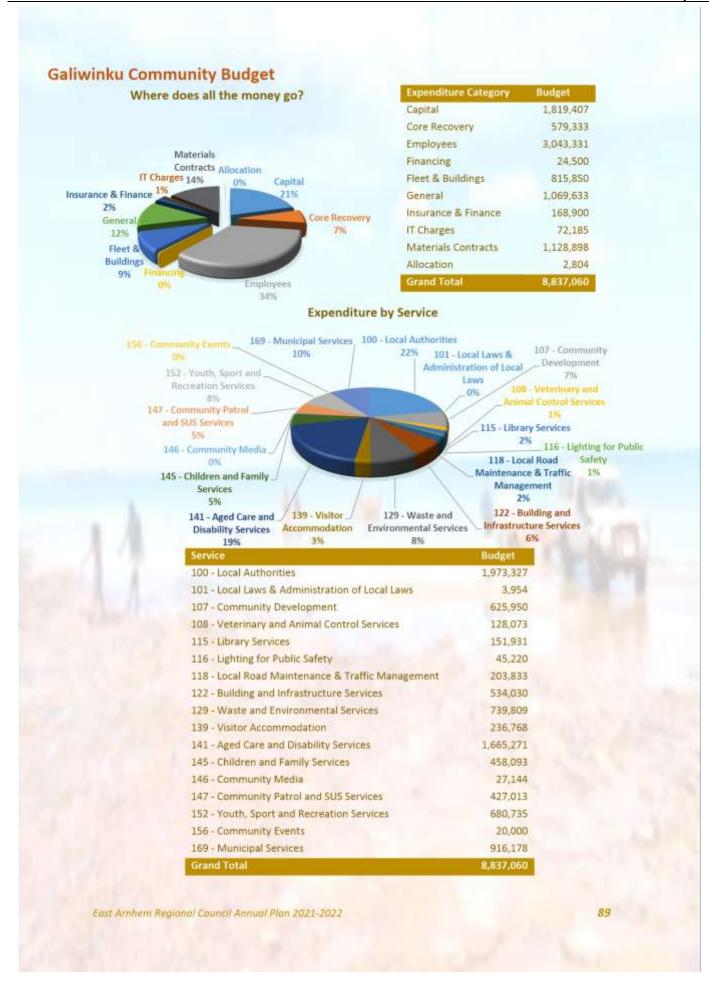

,854     |
| 107 - Community Development                       | 208,601   |
| 108 - Veterinary and Animal Control Services      | 5,900     |
| 116 - Lighting for Public Safety                  | 13,600    |
| 118 - Local Road Maintenance & Traffic Management | 25,000    |
| 122 - Building and Infrastructure Services        | 101,875   |
| 129 - Waste and Environmental Services            | 73,988    |
| 147 - Community Patrol and SUS Services           | 185,822   |
| 152 - Youth, Sport and Recreation Services        | 33,142    |
| 156 - Community Events                            | 7,000     |
| 169 - Municipal Services                          | 308,495   |
| Grand Total                                       | 1,693,735 |

East Arnhem Regional Council Annual Plan 2021-2022

85









# **Yirrkala Community Budget**

## Where does all the money go?



| Expenditure Category | Budget    |
|----------------------|-----------|
| Capital              | 991,095   |
| Core Recovery        | 417,146   |
| Employees            | 2,182,238 |
| Financing            | 15,500    |
| Fleet & Buildings    | 396,259   |
| General              | 969,608   |
| Insurance & Finance  | 134,422   |
| IT Charges           | 60,328    |
| Materials Contracts  | 2,043,305 |
| Grand Total          | 7,209,901 |

# **Expenditure by Service**



| 5ervice                                           | Budget    |
|---------------------------------------------------|-----------|
| 100 - Local Authorities                           | 1,458,014 |
| 101 - Local Laws & Administration of Local Laws   | 2