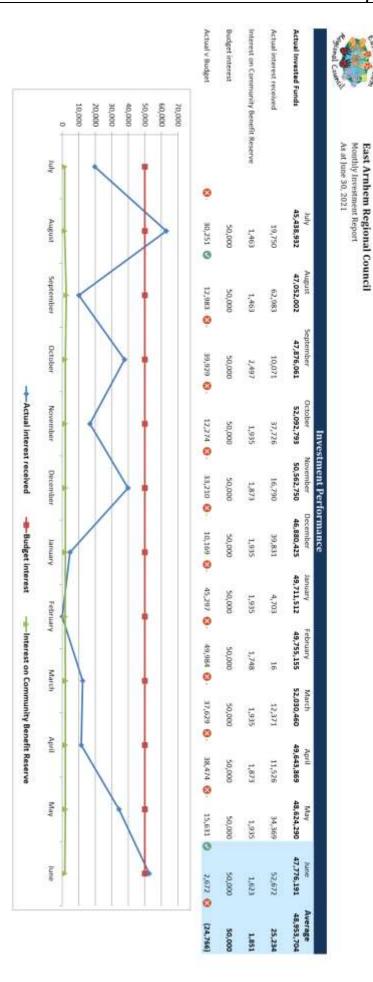

r>Net Assets Carried                                 | 21,443,056                              | 23,788,86                               |
| Net Impact of Leases                                                           | (146,062)                               | 25,700,000                              |
| Net Cash Carried Forward                                                       | 8,360,585                               | 6,333,424                               |
| Net Equity                                                                     | 29,657,579                              | 30,122,284                              |

Attachment 4 Page 153

East Arnhem Regional Council Monthly Investment Report As at June 30, 2021



Australia and New Zealand Bank 0%

Attachment 5 Page 154



Attachment 5 Page 155

### **Unexpended Grants**

| Grant                                                                                                                  | C/F Balance |
|------------------------------------------------------------------------------------------------------------------------|-------------|
| 100 - Local Authorities                                                                                                |             |
| 1543 - Local Authority Project Funding 2016-2017                                                                       | 279,859     |
| 1587 - Local Authority Project Funding 2017-2018                                                                       | 518,040     |
| 1621 - Local Authority Project Funding 2018-2019