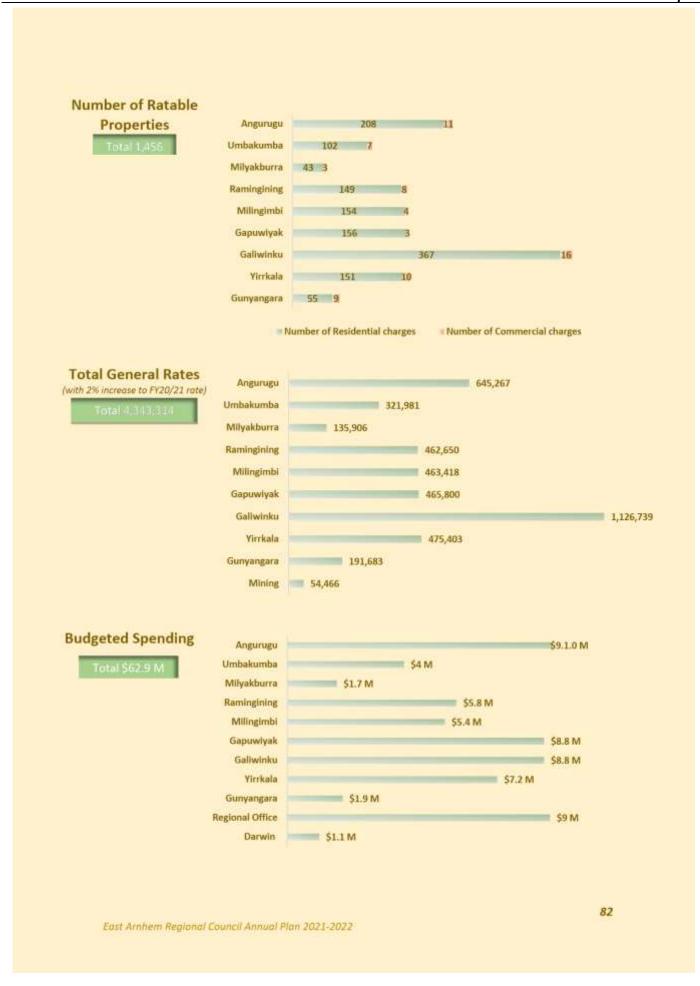

### **RATES**

Council declared that in accordance with section 155 of the Act, (permitted by LGACT 2019 section 362) it intends to raise for general purposes the amount of \$4,343,314 by way of rates.

The basis of determining the rates in accordance with section 148 are a combination of fixed charge (or fixed charges) and a valuation-based charge and noting that:

### 2. RESIDENTIAL

For each allotment within the Council area classified as residential in the Assessment Record, a fixed rate of \$2,919.41 per annum.

### 3. COMMERCIAL

For each allotment within the Council area classified as commercial in the Assessment Record, a fixed rate of \$3,457.25 per annum.

### **CHARGES**

4) Pursuant to section 157 of the Act, Council declares a charge of \$1,863.80 per annum in respect of the garbage collection services it provides, or is willing and able to provide, to each allotment classified as residential or commercial in the Council's Assessment Record and for the purpose of assisting the Council to pay for such services which benefit the occupiers of such land.

Council intends to raise \$2,708,101 by the application of these service charges.

The garbage collection service comprises a twice weekly kerbside collection of the contents of a maximum of:

- i. two 240 litre mobile bins for each allotment classified as residential in the Council's assessment record.
- ii. one 240 litre mobile bin for each allotment classified as commercial in the Council's assessment record.