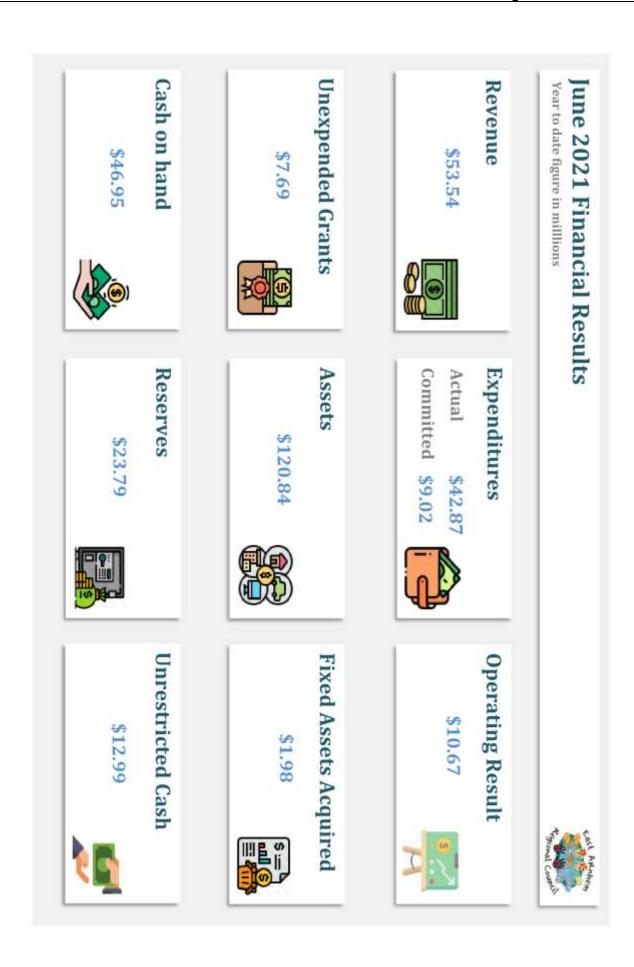

ation and belief:

- (i) the internal controls implemented by the Council are appropriate; and
- (ii) the council's financial report best reflects the financial affairs of the Council.

#### **RECOMMENDATION**

#### **That Council**

- 1) Receives the Financial Report as of 30 June 2021.
- 2) Notes
  - a. the carryover grants list
  - b. the other carryover funds for training and local laws
  - c. the use of funds to balance project overspends
  - d. the transfers to/from Reserves

#### **ATTACHMENTS:**

- 1 One Page Financial Results.pdf
- 2 Statement of Financial Performance.pdf3 Statement of Financial Position.pdf
- 4 Cash and Equity Analysis.pdf
- 5 Investment Report.pdf
- 6 Unexpended Grants.pdf
- 7 Overspend Grants.pdf
- 8 Reserves for Council Approval.pdf
- 9 Other Carry Overs.pdf



Attachment 1 Page 150



|                                                 | Revised Full<br>Year Budget | Actual YTD | Percentage