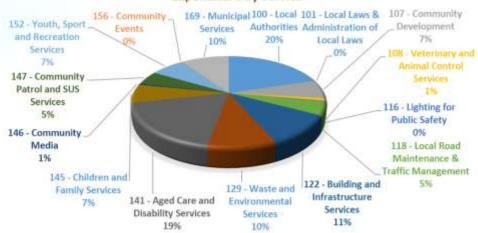

- Community Events                            | 7,000     |
| 169 - Municipal Services                          | 308,495   |
| Grand Total                                       | 1,693,735 |

East Arnhem Regional Council Annual Plan 2021-2022

85









# **Yirrkala Community Budget**

## Where does all the money go?



| Expenditure Category | Budget    |
|----------------------|-----------|
| Capital              | 991,095   |
| Core Recovery        | 417,146   |
| Employees            | 2,182,238 |
| Financing            | 15,500    |
| Fleet & Buildings    | 396,259   |
| General              | 969,608   |
| Insurance & Finance  | 134,422   |
| IT Charges           | 60,328    |
| Materials Contracts  | 2,043,305 |
| Grand Total          | 7,209,901 |

# **Expenditure by Service**



| 5ervice                                           | Budget    |
|---------------------------------------------------|-----------|
| 100 - Local Authorities                           | 1,458,014 |
| 101 - Local Laws & Administration of Local Laws   | 2,254     |
| 107 - Community Development                       | 476,910   |
| 108 - Veterinary and Animal Control Services      | 69,587    |
| 116 - Lighting for Public Safety                  | 18,100    |
| 118 - Local Road Maintenance & Traffic Management | 337,844   |
| 122 - Building and Infrastructure Services        | 766,316   |
| 129 - Waste and Environmental Services            | 686,053   |
| 141 - Aged Care and Disability Services           | 1,346,558 |
| 145 - Children and Family Services                | 470,028   |
| 146