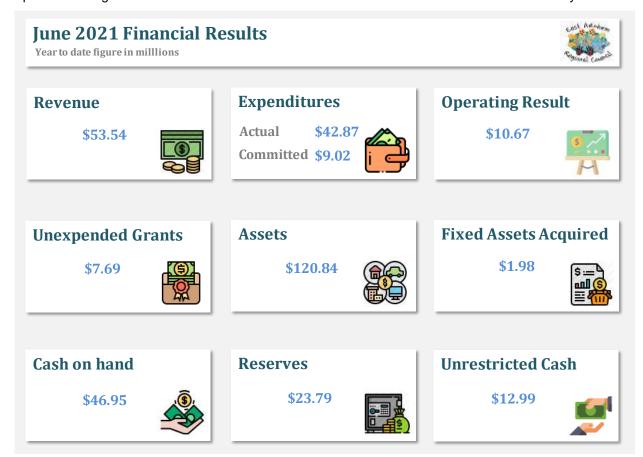

for, or in the case of surplus funds, possibly returned to the funder. The total of \$7.6m is dominated by the Local Authority funds that Council has now allocated and will be spent on the 50 projects in 2021/22.

Overspent programs is a list of individual projects that require a contribution from Council funds. The major item is 1617 Community Child Care of \$100,000. The other major item is 1663 Reception Modifications where Council agreed to supplement the SCALE funds to ensure safety in its Council reception areas.

Overall, the finance team currently advise that once funds are put into the right places for Grants and Reserves, the core Council surplus is in the range of \$1.6m.

The incoming Council, once the final figure is known, will be able to make an allocation of those funds.



The new Local Government Act requires that each Finance Report includes the following **CEO Statement:** 

To the best of the CEO's knowledge, information and belief:

- (i) the internal controls implemented by the Council are appropriate; and
- (ii) the council's financial report best reflects the financial affairs of the Council.

#### **RECOMMENDATION**

#### **That Council**

- 1) Receives the Financial Report as of 30 June 2021.
- 2) Notes
  - a. the carryover grants list
  - b. the other carryover funds for training and local laws
  - c. the use of funds to balance project overspends
  - d. the transfers to/from Reserves

#### **ATTACHMENTS:**

- 1 One Page Financial Results.pdf
- 2 Statement of Financial Performance.pdf3 Statement of Financial Position.pdf
- 4 Cash and Equity Anal